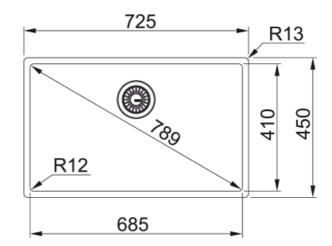

## BOX BXX 110 68 | 127.0369.284

Our Box sinks combine Swiss engineering with sleek, minimalist design, plus a durable, easy-to-clean Pearl finish.

| Product Information          |                         |
|------------------------------|-------------------------|
| Sink type                    | Bowl (no drainer)       |
| Type of material             | Stainless steel         |
| Number of bowls              | 1                       |
| Color                        | Steel                   |
| Finish                       | Stainless steel brushed |
| Dimensions                   |                         |
| External size: right to left | 725.0                   |
| External size: front to back | 450.0                   |
| Bowl 1 size: right to left   | 685.0                   |
| Bowl 1 size: front to back   | 410.0                   |
| Bowl 1: depth                | 200.0                   |
| Installation                 |                         |
| Minimum cabinet size         | 80 cm                   |
| Product specifications       |                         |
| Installation type            | Flushmount              |
| Installation type            | Slimtop                 |
| Installation type            | Undermount              |
| Waste outlet                 | 3 1/2"                  |
| Position of drainer          | No drainer              |
| Product Identification       |                         |
| Product brand                | FRANKE                  |
| Product family               | Maris                   |
| Model range                  | Box                     |
| Approval logo                | CE                      |
| Properties                   |                         |
| Drainers number              | No drainer              |
| Product reversibility        | No                      |
| Tap ledge                    | No                      |
| Waste kit include            | Yes                     |