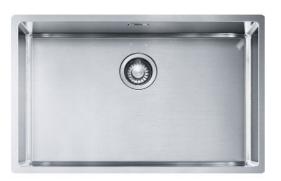

## BOX BXX 110 68 | 127.0369.284

Our Box sinks combine Swiss engineering with sleek, minimalist design, plus a durable, easy-to-clean Pearl finish.

| Product Information          |                         |
|------------------------------|-------------------------|
| Sink type                    | Bowl (no drainer)       |
| Type of material             | Stainless steel         |
| Number of bowls              | 1                       |
| Color                        | Steel                   |
| Finish                       | Stainless steel brushed |
| Dimensions                   |                         |
| External size: right to left | 725.0                   |
| External size: front to back | 450.0                   |
| Bowl 1 size: right to left   | 685.0                   |
| Bowl 1 size: front to back   | 410.0                   |
| Bowl 1: depth                | 200.0                   |
| Installation                 |                         |
| Minimum cabinet size         | 80 cm                   |
| Product specifications       |                         |
| Installation type            | Flushmount              |
| Installation type            | Slimtop                 |
| Installation type            | Undermount              |
| Waste outlet                 | 3 1/2"                  |
| Position of drainer          | No drainer              |
| Product Identification       |                         |
| Product brand                | FRANKE                  |
| Product family               | Maris                   |
| Model range                  | Box                     |
| Approval logo                | CE                      |
| Properties                   |                         |
| Drainers number              | No drainer              |
| Product reversibility        | No                      |
| Tap ledge                    | No                      |
| Waste kit include            | Yes                     |