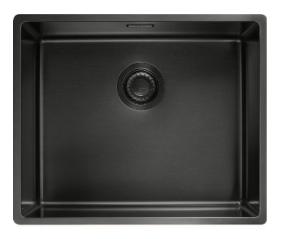

## MM BXM 210/110-50 Anthracite | 127.0672.129

## **Product Information**

| Sink type                    | Bowl (no drainer)  |
|------------------------------|--------------------|
| Type of material             | Stainless steel    |
| Number of bowls              | 1                  |
| Color                        | Anthracite         |
| Finish                       | Pvd                |
| Dimensions                   |                    |
| External size: right to left | 540.0              |
| External size: front to back | 450.0              |
| Bowl 1 size: right to left   | 500.0              |
| Bowl 1 size: front to back   | 410.0              |
| Bowl 1: depth                | 200.0              |
| Installation                 |                    |
| Minimum cabinet size         | 55 cm              |
| Product specifications       |                    |
| Installation type            | Slimtop            |
| Installation type            | Flushmount         |
| Installation type            | Undermount         |
| Waste outlet                 | 3 1/2"             |
| Position of drainer          | No drainer         |
| Product Identification       |                    |
| Product brand                | FRANKE             |
| Product family               | Mythos             |
| Model range                  | Mythos Masterpiece |
| Approval logo                | CE                 |
| Properties                   |                    |
| Drainers number              | No drainer         |
| Product reversibility        | No                 |
| Tap ledge                    | No                 |
| Waste kit include            | Yes                |
|                              |                    |