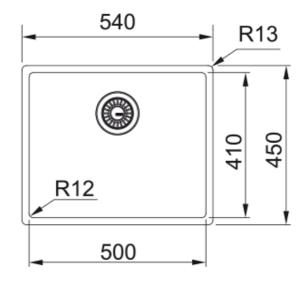

## **Product Information**

| Sink type                    | Bowl (no drainer)  |
|------------------------------|--------------------|
| Type of material             | Stainless steel    |
| Number of bowls              | 1                  |
| Color                        | Anthracite         |
| Finish                       | Pvd                |
| Dimensions                   |                    |
| External size: right to left | 540.0              |
| External size: front to back | 450.0              |
| Bowl 1 size: right to left   | 500.0              |
| Bowl 1 size: front to back   | 410.0              |
| Bowl 1: depth                | 200.0              |
| Installation                 |                    |
| Minimum cabinet size         | 55 cm              |
| Product specifications       |                    |
| Installation type            | Slimtop            |
| Installation type            | Flushmount         |
| Installation type            | Undermount         |
| Waste outlet                 | 3 1/2"             |
| Position of drainer          | No drainer         |
| Product Identification       |                    |
| Product brand                | FRANKE             |
| Product family               | Mythos             |
| Model range                  | Mythos Masterpiece |
| Approval logo                | CE                 |
| Properties                   |                    |
| Drainers number              | No drainer         |
| Product reversibility        | No                 |
| Tap ledge                    | No                 |
| Waste kit include            | Yes                |
|                              |                    |