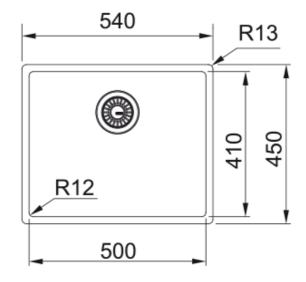

## **Product Information**

| Sink type                    | Bowl (no drainer)  |
|------------------------------|--------------------|
| Type of material             | Stainless steel    |
| Number of bowls              | 1                  |
| Color                        | Gold               |
| Finish                       | Pvd                |
| Dimensions                   |                    |
| External size: right to left | 540.0              |
| External size: front to back | 450.0              |
| Bowl 1 size: right to left   | 500.0              |
| Bowl 1 size: front to back   | 410.0              |
| Bowl 1: depth                | 200.0              |
| Installation                 |                    |
| Minimum cabinet size         | 55 cm              |
| Product specifications       |                    |
| Installation type            | Slimtop            |
| Installation type            | Flushmount         |
| Installation type            | Undermount         |
| Waste outlet                 | 3 1/2"             |
| Position of drainer          | No drainer         |
| Product Identification       |                    |
| Product brand                | FRANKE             |
| Product family               | Mythos             |
| Model range                  | Mythos Masterpiece |
| Approval logo                | CE                 |
| Properties                   |                    |
| Drainers number              | No drainer         |
| Product reversibility        | No                 |
| Tap ledge                    | No                 |
| Waste kit include            | Yes                |
|                              |                    |