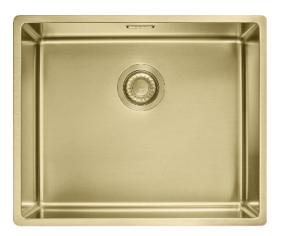

## Mythos Masterpiece BXM 210/110-50 Gold | 127.0674.362

## **Product Information**

| Sink type                    | Bowl (no drainer)  |
|------------------------------|--------------------|
| Type of material             | Stainless steel    |
| Number of bowls              | 1                  |
| Color                        | Gold               |
| Finish                       | Pvd                |
| Dimensions                   |                    |
| External size: right to left | 540.0              |
| External size: front to back | 450.0              |
| Bowl 1 size: right to left   | 500.0              |
| Bowl 1 size: front to back   | 410.0              |
| Bowl 1: depth                | 200.0              |
| Installation                 |                    |
| Minimum cabinet size         | 55 cm              |
| Product specifications       |                    |
| Installation type            | Slimtop            |
| Installation type            | Flushmount         |
| Installation type            | Undermount         |
| Waste outlet                 | 3 1/2"             |
| Position of drainer          | No drainer         |
| Product Identification       |                    |
| Product brand                | FRANKE             |
| Product family               | Mythos             |
| Model range                  | Mythos Masterpiece |
| Approval logo                | CE                 |
| Properties                   |                    |
| Drainers number              | No drainer         |
| Product reversibility        | No                 |
| Tap ledge                    | No                 |
| Waste kit include            | Yes                |
|                              |                    |