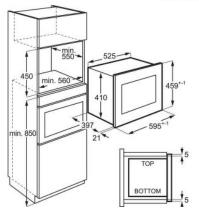

- Microwave for fully integrated built-in installation
- · Built-in possibilities in combination with other appliances: Over oven
- Door opening mechanism: Electronic
- · Cooking modes: Microwave, Grill, Microwave & Grill
- Microwave power: 900 Watt, 5 levels
- Grill power: 800 Watt
- · Quick start function at full power with 30 sec. intervals
- Automatic defrosting programs by weight
- Child lock
- End of cook cycle signal
- Automatic cooking programs by weight
- LED display
- Touch control power selection
- Electronic clock with timer
- Internal light
- Turntable diameter and material: 325 mm, Glass
- Included accessories: Grill rack, Low grill rack