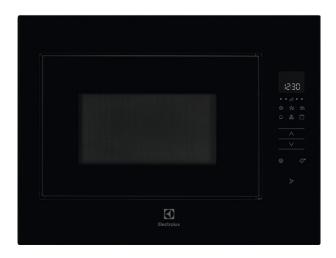

### MQ927GNE

# 800 Built\_In Microwave\_Oven 26 I Black/Black

### MQ927GNE

| Product \$ | Specification |
|------------|---------------|
|------------|---------------|

| Installation type              | Built_In                            |
|--------------------------------|-------------------------------------|
| Product Typology               | Microwave_Oven                      |
| Product Classification         | Statement                           |
| Installation                   | FBI                                 |
| Design family                  | Electrolux 100                      |
| Design level                   | MWO-FBI                             |
| Main colour                    | Black/Black                         |
| Cavity colour                  | Stainless Steel                     |
| Window colour                  | Transparent                         |
| Screen colour                  | Black                               |
| Type of window                 | Glass                               |
| Finish                         | Glass, Gloss                        |
| Type of display guide          | LED, Symbol                         |
| Clock                          | 12 h, 24 h                          |
| Electronic type                | 95 min                              |
| Grill timer, min.              | 90                                  |
| Power levels                   | 5                                   |
| Grill power levels             | 1                                   |
| Type of power control          | Touch control                       |
| Control knobs, type of         | Encoder                             |
| Grill selec. controls nø of    | 1                                   |
| Grill selec. controls, type of | Touch control                       |
| Cooking modes                  | Microwave, Grill, Microwave & Grill |
| Door open mechanism            | Electronic                          |
| Function indicators            | Display                             |