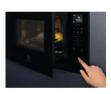

#### TouchOpen for quick and easy access

The 800 TouchOpen Microwave with soft touch mechanism is the easiest way to access your food. With one action, the door opens quickly and smoothly, for seamless convenience.

#### TouchOpen for easy access

Our microwave with TouchOpen design gives you easy access to your food. The door opens seamlessly at the touch of a button, thanks to the specially designed soft mechanism. In one smooth movement you can enjoy quick access to dishes.