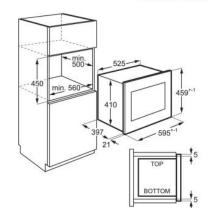

### MQ927GNE

| Product \$ | Specification |
|------------|---------------|
|------------|---------------|

| Installation type              | Built_In                            |
|--------------------------------|-------------------------------------|
| Product Typology               | Microwave_Oven                      |
| Product Classification         | Statement                           |
| Installation                   | FBI                                 |
| Design family                  | Electrolux 100                      |
| Design level                   | MWO-FBI                             |
| Main colour                    | Black/Black                         |
| Cavity colour                  | Stainless Steel                     |
| Window colour                  | Transparent                         |
| Screen colour                  | Black                               |
| Type of window                 | Glass                               |
| Finish                         | Glass, Gloss                        |
| Type of display guide          | LED, Symbol                         |
| Clock                          | 12 h, 24 h                          |
| Electronic type                | 95 min                              |
| Grill timer, min.              | 90                                  |
| Power levels                   | 5                                   |
| Grill power levels             | 1                                   |
| Type of power control          | Touch control                       |
| Control knobs, type of         | Encoder                             |
| Grill selec. controls nø of    | 1                                   |
| Grill selec. controls, type of | Touch control                       |
| Cooking modes                  | Microwave, Grill, Microwave & Grill |
| Door open mechanism            | Electronic                          |
| Function indicators            | Display                             |