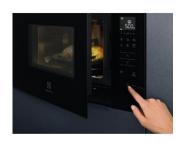

#### TouchOpen for quick and easy access

The 800 TouchOpen Microwave with soft touch mechanism is the easiest way to access your food. With one action, the door opens quickly and smoothly, for seamless convenience.

#### TouchOpen for easy access

Our microwave with TouchOpen design gives you easy access to your food. The door opens seamlessly at the touch of a button, thanks to the specially designed soft mechanism. In one smooth movement you can enjoy quick access to dishes.